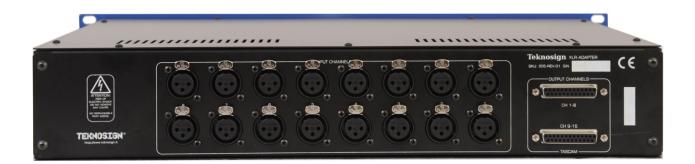

## **XLR-ADAPTER**

XLR to Tascam DB25 Adapter

The XLR - Adapter is a simple unit that allows 16 XLR (M or F/TRS or combination of 8 ch) on DB25 Tascam connectors. This unit can be connected via DB25-DB25 (Magomi, Proco, Redco & others) to any product that supports DB25 Tascam/Fostex/Digidesign analog 8 ch standard pin out. The DB25 will match with standard DB25 to XLR or TRS breakout cables from third parts. Teknosign's XLR Adapters are of top quality to match your high end professional audio gear. All parts (e.i. XLR Neutrik Connectors), design and construction are carefully done to provide the best audio quality.